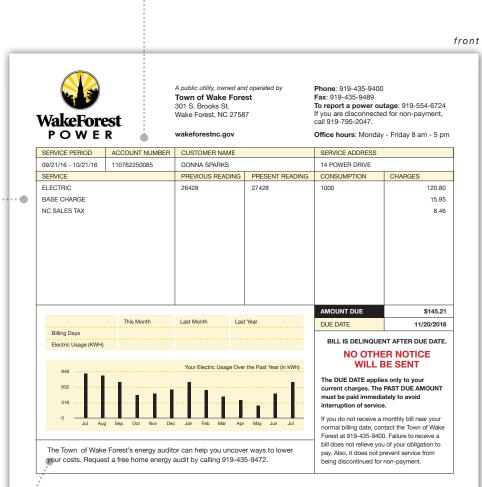

## **Base Charge**

.....

The base charge is the fixed monthly charge that covers the cost of providing electric service to your home. This charge is listed as a separate line item on your bill.

By separating the base charge from your electric charge, you can easily see the cost of your electric usage for that month.

## **Disconnection Date**

You can expect your electricity to be turned off on the DISCONNECTION DATE if your bill is not paid by the day it is due.

We will attempt to notify you **by phone** prior to disconnection. Please make sure we have your current phone number by calling Customer Service at 919-435-9400. No other notice will be sent.

## **Important Announcements**

Look here for important messages about town programs and services.

**Bill Payment Options** 

options.

To make bill payment more

convenient, Wake Forest Power

offers several different payment

.....

**Customer Service** 

## **Questions?**

Call 919-435-9400 or visit Wake Forest Town Hall 301 S. Brooks St., Wake Forest, NC 27587 wakeforestnc.gov search 'Customer Service'