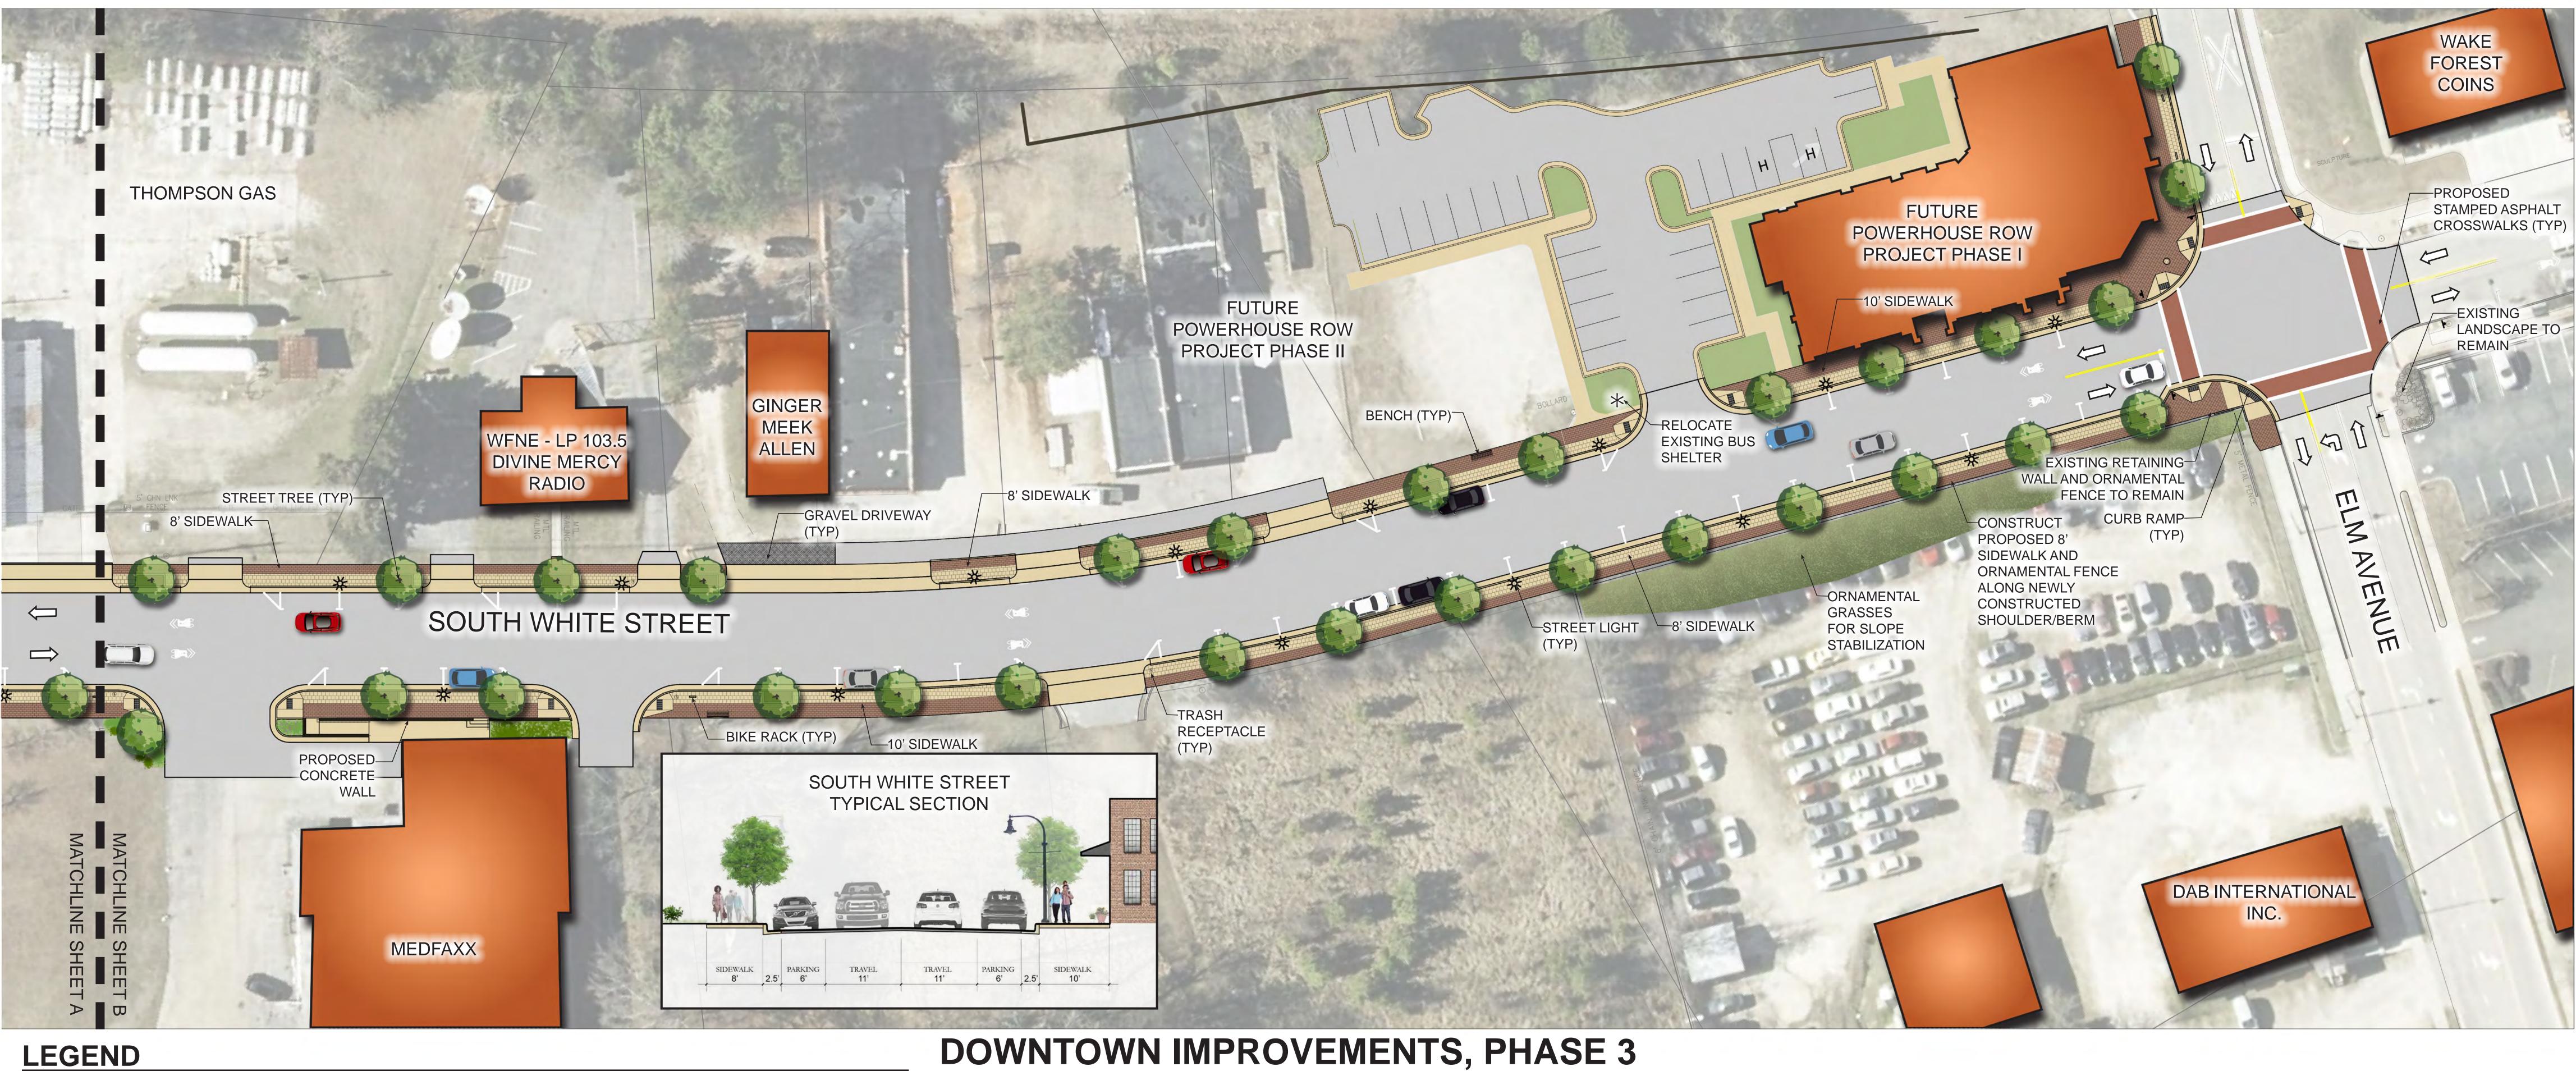

PROPOSED SIDEWALK, DRIVEWAY, OR CURB & GUTTER PROPOSED ASPHALT ROAD

**DIRECTIONAL ARROW** 

STAMPED ASPHALT CROSSWALK 18"X18" SIDEWALK PAVERS

6"X6" PAVERS AT STREET CORNERS 6"X9" SIDEWALK PAVERS GRAVEL DRIVEWAY

TRASH RECEPTACLE

PROPOSED STREET LIGHT **EXISTING STREET LIGHT** 

90% DESIGN

SOUTH WHITE STREET From East Holding Avenue to Elm Avenue

TOWN of WAKE FOREST

PROPOSED SIDEWALK, DRIVEWAY, OR CURB & GUTTER

PROPOSED ASPHALT ROAD

☐ DIRECTIONAL ARROW

STAMPED ASPHALT CROSSWALK

18"X18" SIDEWALK PAVERS

6"X6" PAVERS AT STREET CORNERS
6"X9" SIDEWALK PAVERS
GRAVEL DRIVEWAY

GRAVEL DRIVEWAY

BICYCLE RACK

TRASH RECEPTACLE

## BENCH

PROPOSED STREET LIGHT

**EXISTING STREET LIGHT** 

## 90% DESIGN SOUTH WHITE STREET

From East Holding Avenue to Elm Avenue

TOWN of WAKE FOREST