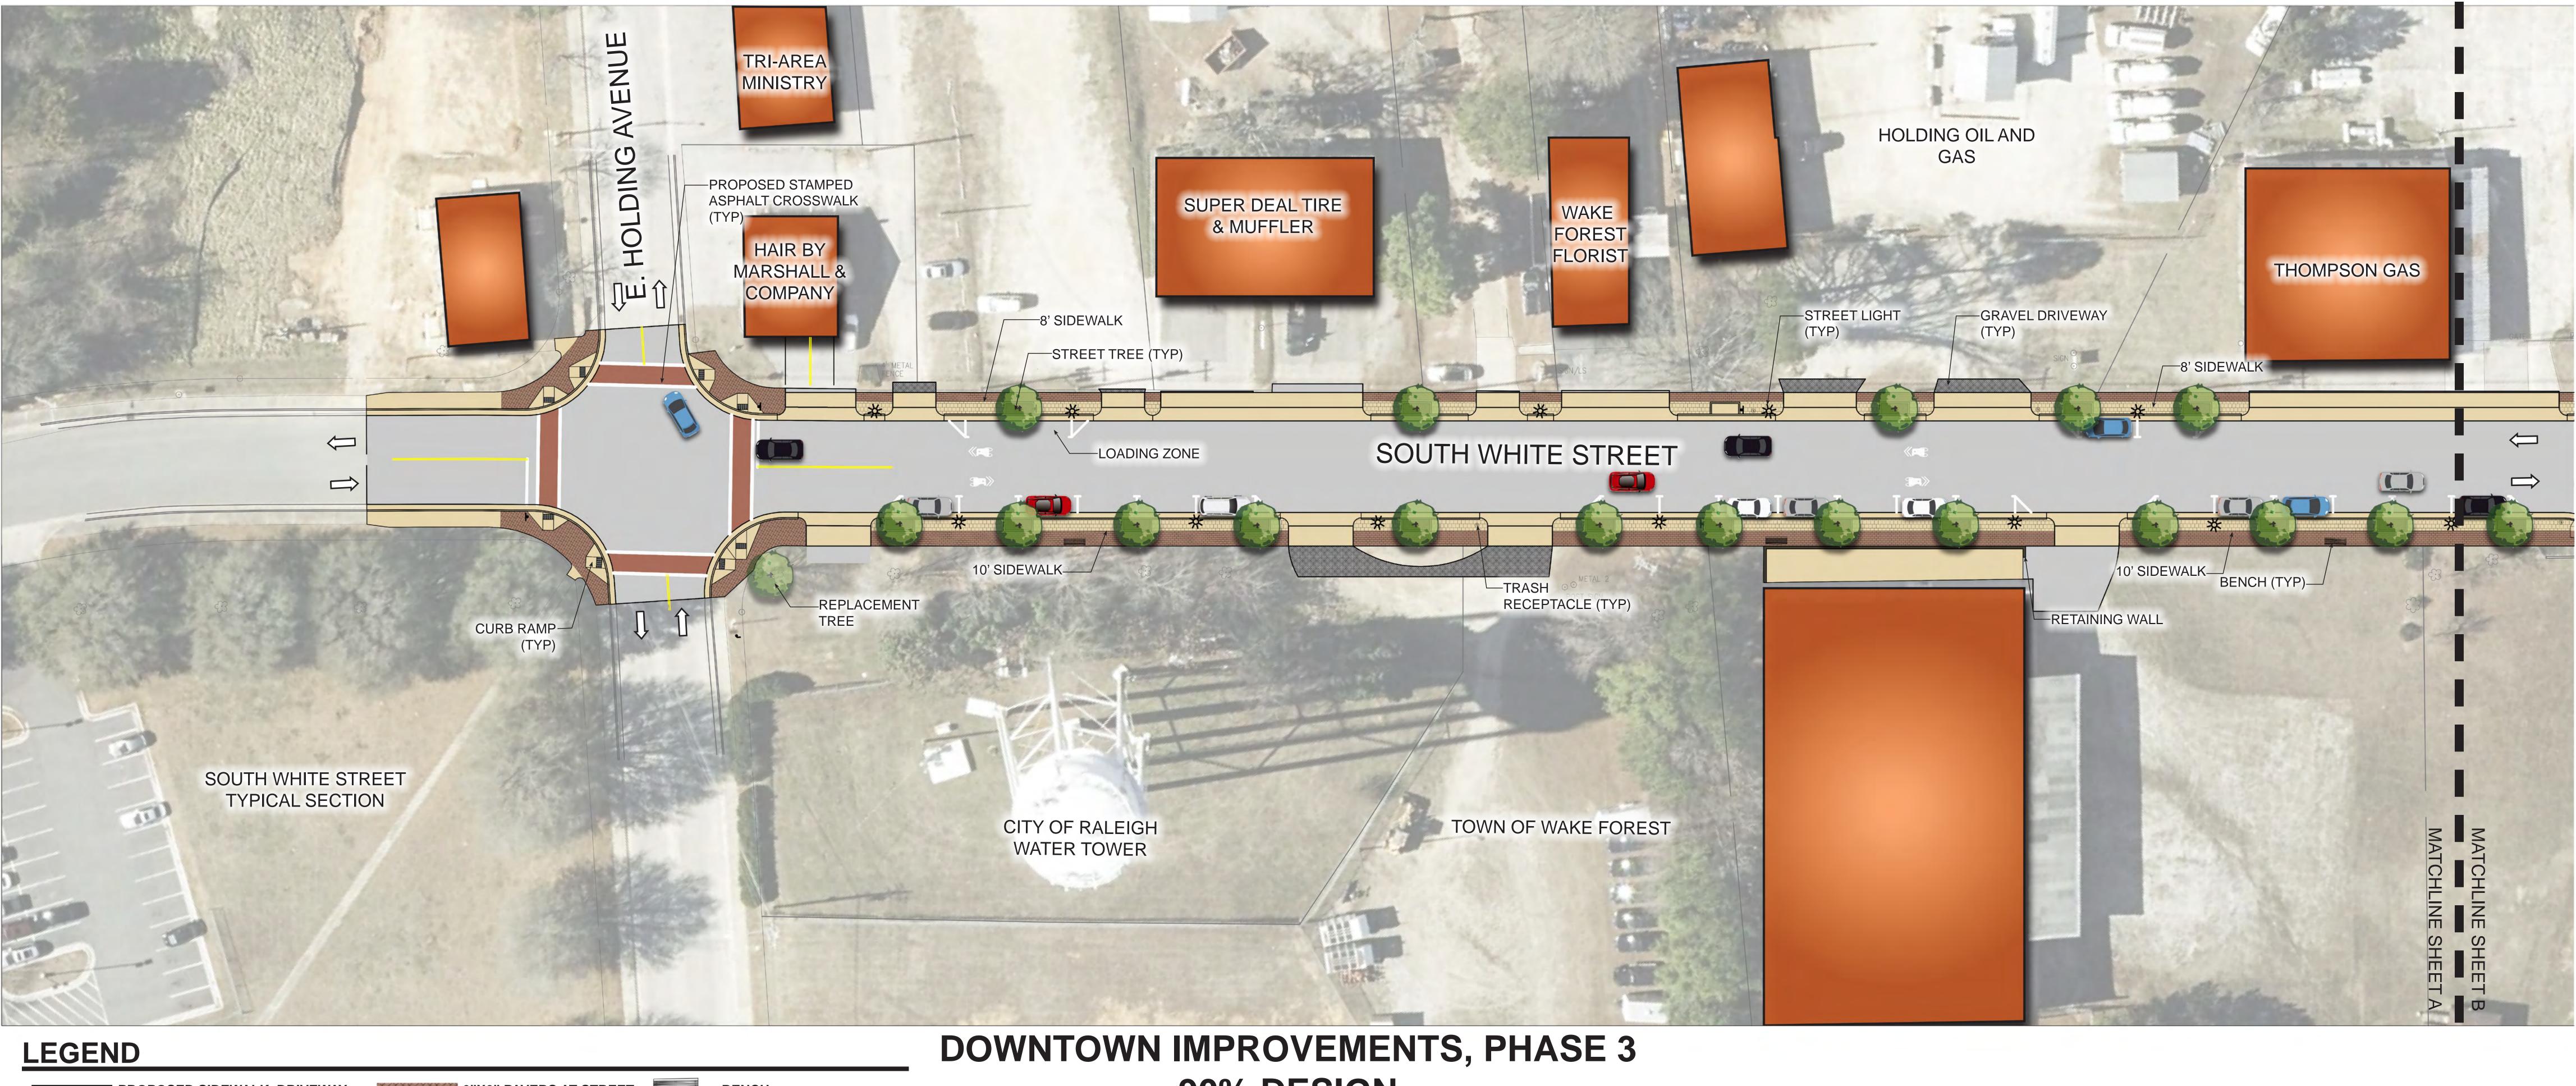

TRASH RECEPTACLE

PROPOSED STREET LIGHT **EXISTING STREET LIGHT** 

90% DESIGN

SOUTH WHITE STREET From East Holding Avenue to Elm Avenue

TOWN of WAKE FOREST

PROPOSED SIDEWALK, DRIVEWAY, OR CURB & GUTTER

PROPOSED ASPHALT ROAD

## 90% DESIGN SOUTH WHITE STREET

From East Holding Avenue to Elm Avenue

TOWN of WAKE FOREST