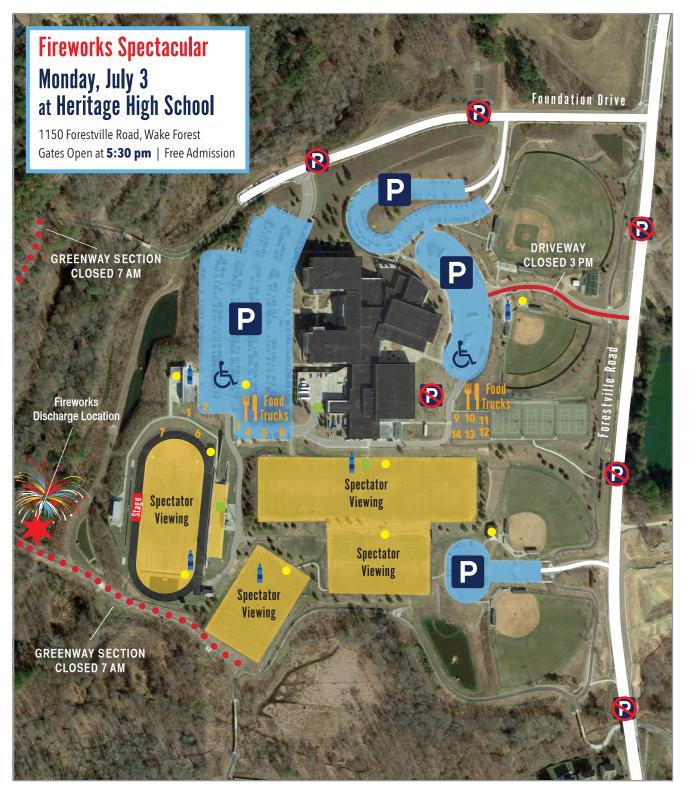

## PUBLIC PARKING

## **Limited Parking**

**Off Campus Parking** – Available in the Heritage Middle School Parking lot off Rogers Road and at Hope Lutheran Church off Rogers Road.

**Accessible Parking** – Parking reserved for spectators with accessibility needs.

**No Parking** – No parking is permitted along Forestville Road and Foundation Drive.

Please be respectful of area homeowners and businesses and only park in public parking spaces.

## RESTRICTIONS

- No **glass, alcohol, pets** or **smoking** are permitted at the Fireworks Spectacular.
- No personal fireworks (sparklers, poppers, ground fireworks, etc.).
- Bikes are not permitted in the stadium.
- No blankets or chairs are permitted on the track.

## **FOOD TRUCKS**

- 1 Kona Ice
- 2 Kono Pizza
- 3 Royal Cheesecake & Varieties
- 4 Empanadas RD
- 5 Charlie's Kabob Grill
- 6 Lumpy's Ice Cream
- 7 Tropical Delights

WAKE FOREST

- 8 Not Just a Fry Guy
- 9 Larger Than Lemons
- 10 JAM Ice cream
- 11 Funnel Cakes by Tonio
- 12 Smith's Smokehouse & Smoothies
- 13 Crave Hotdog & BBQ
- 14 Southern Fried Lumpia Co.